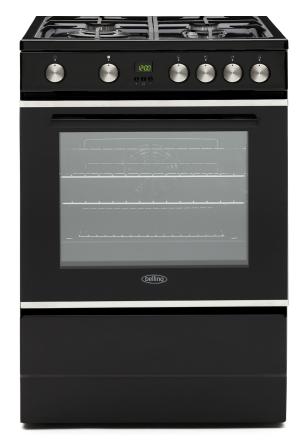

# **60cm Gas Freestanding Cooker**

## **Gas Cooktop and Oven**

#### Colours

Black: BFS60SCGG

#### **Gas Cooktop with Wok Burner**

4 Sabaf gas burners featuring a 14.0mJ wok burner and durable raised cast iron pan supports for stability. A flame safety device fitted to each burner cuts off the gas supply should the flame ever go out.

#### **Additional Features**

Includes an LED display with push button controls, programmable timer with minute minder and a full width oven pan with wire rack.