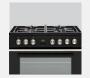

#### **Gas Cooktop with Wok Burner**

4 Sabaf gas burners featuring a 14.0mJ wok burner and durable raised cast iron pan supports for stability. A flame safety device fitted to each burner cuts off the gas supply should the flame ever go out.

#### BFS60SCGG

| СООКТОР                |                                   |
|------------------------|-----------------------------------|
| No. of burners         | 4                                 |
| Fuel                   | Gas                               |
| GAS COOKTOP            |                                   |
| Burner 1 (MJ/h)        | Semi-rapid - 6.5 (NG) / 7.5 (LPG) |
| Burner 2 (MJ/h)        | Semi-rapid - 6.5 (NG) / 7.5 (LPG) |
| Burner 3 (MJ/h)        | Wok - 14.0 (NG) / 15.5 (LPG)      |
| Burner 4 (MJ/h)        | Auxiliary - 4.0 (NG) / 4.0 (LPG)  |
| Control type           | Rotary control knobs              |
| Cast iron pan supports | Yes                               |
| Automatic ignition     | Yes                               |
| Flame safety device    | Yes                               |
| Wok cradle             | Yes                               |
| CAVITY                 |                                   |
| Function               | Gas oven and grill                |
| GAS OVEN / GRILL       |                                   |
| Base heat with fan     | Yes                               |
| Base heat              | Yes                               |
| Grill                  | Yes                               |
| Defrost                | Yes                               |
| Light                  | Yes                               |
|                        |                                   |