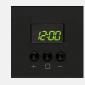

#### **Additional Features**

Includes an LED display with push button controls, programmable timer with minute minder and a full width oven pan with wire rack.