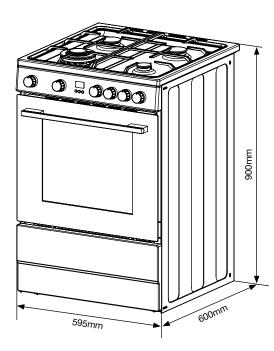

| CAVITY FEATURES                            |                                    |
|--------------------------------------------|------------------------------------|
| Oven capacity (litres)                     | 85 (Gross) / 73 (Net)              |
| Internal dimensions (mm)                   | 423 (w) x 392 (h) x 407 (d)        |
| No. of wire shelves                        | 2                                  |
| No. of shelf positions                     | 5                                  |
| Full width oven pan with grill insert      | 1                                  |
| Oven light                                 | Yes                                |
| Door opening                               | Drop-down                          |
| Triple glazed door                         | Yes                                |
| Catalytic oven liners                      | Yes                                |
| Storage drawer                             | Yes                                |
| TIMER                                      |                                    |
| Push button control                        | Yes                                |
| Minute minder                              | Yes                                |
| INSTALLATION                               |                                    |
| Minimum gap required to fit appliance (mm) | 600                                |
| Gas type                                   | NG / LPG (conversion kit included) |
| Gas inlet type                             | 1/2" BSP female                    |
| Gas inlet position                         | Rear right                         |
| Electical connection                       | 10A plug                           |
| Power supply                               | 220 - 240V, 50 / 60Hz              |
| Total electrical power load (W)            | 80                                 |
| Total gas consumption (MJ/h)               | 40.0 (NG) / 46.0 (LPG)             |
| LPG conversion kit included                | Yes                                |
| DIMENSIONS (PRODUCT)                       |                                    |
| Height x Width x Depth (mm)                | 900 x 595 x 600                    |
|                                            |                                    |