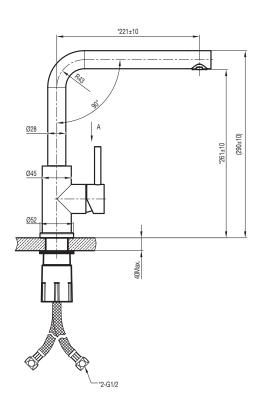

# Specifications, Dimensions and Installation

| FEATURES                      |                              |
|-------------------------------|------------------------------|
| Style                         | Squareline, Non Pull-Out     |
| Tap Swivel Range              | 360°                         |
| Cartridge Size (mm)           | 35                           |
| WELS Star Rating              | 5                            |
| Flow Rate (Litres Per Minute) | 5                            |
| Body Diameter (mm)            | 45                           |
| Spout Reach (mm)              | 221                          |
| Mixer Height (mm)             | 290                          |
| Material                      | 304 Grade Stainless Steel    |
| Finish                        | Stainless Steel              |
| INSTALLATION                  |                              |
| Cut-Out (mm)                  | Ø 35                         |
| Minimum Operating Pressure    | 150kPa                       |
| Minimum Operating Temperature | 1°                           |
| Maximum Operating Pressure    | 500kPa                       |
| Maximum Operating Temperature | 70°                          |
| DIMENSIONS (PACKED)           |                              |
| Width x Height x Depth (mm)   | 365 x 80 x 313               |
| Gross Weight (kg)             | 2.9                          |
| DIMENSIONS (PRODUCT)          |                              |
| Width x Height x Depth (mm)   | 94 x 290 x 262               |
| Net Weight (kg)               | 2.6                          |
| WARRANTY                      |                              |
| Parts & Labour                | 5 Years*                     |
| Cartridge                     | 10 Years (Replacement Only*) |