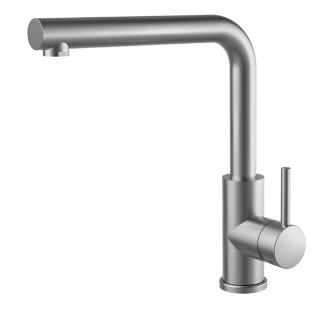

## Squareline Swivel Mixer

Stainless Steel | 35mm Cartridge

#### COLOURS

WIVEL

Stainless Steel: BDTS220X

# Specifications, Dimensions and Installation

| FEATURES                      |                              |
|-------------------------------|------------------------------|
| Style                         | Squareline, Non Pull-Out     |
| Tap Swivel Range              | 360°                         |
| Cartridge Size (mm)           | 35                           |
| WELS Star Rating              | 5                            |
| Flow Rate (Litres Per Minute) | 5                            |
| Body Diameter (mm)            | 45                           |
| Spout Reach (mm)              | 221                          |
| Mixer Height (mm)             | 290                          |
| Material                      | 304 Grade Stainless Steel    |
| Finish                        | Stainless Steel              |
| INSTALLATION                  |                              |
| Cut-Out (mm)                  | Ø 35                         |
| Minimum Operating Pressure    | 150kPa                       |
| Minimum Operating Temperature | 1°                           |
| Maximum Operating Pressure    | 500kPa                       |
| Maximum Operating Temperature | 70°                          |
| DIMENSIONS (PACKED)           |                              |
| Width x Height x Depth (mm)   | 365 x 80 x 313               |
| Gross Weight (kg)             | 2.9                          |
| DIMENSIONS (PRODUCT)          |                              |
| Width x Height x Depth (mm)   | 94 x 290 x 262               |
| Net Weight (kg)               | 2.6                          |
| WARRANTY                      |                              |
| Parts & Labour                | 5 Years*                     |
| Cartridge                     | 10 Years (Replacement Only*) |