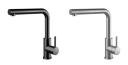

## Squareline Pull-Out Mixer

Stainless Steel | 35mm Cartridge | Gun Metal Finish









#### **COLOURS**



#### PULL-OUT SHOWER HEAD











ACTION

STAR WELS

PRODUCT FEATURES

#### **BUILT TO ENDURE**

Crafted from solid 304 grade stainless steel, Belling Design tapware is lead free and highly resistant to rust and not prone to chipping like a traditional chrome mixer.

#### HYGENIC

All stainless-steel tapware is produced using "Soft Silk" technology which ensures a smooth, non-porous internal surface, resulting in no bacteria or water contamination.

#### PREMIUM COMPONENTS

A 25mm ceramic disc cartridge combined with an easy glide handle provides smooth operation and precise temperature control.

### **5 STAR EFFICIENCY**

All stainless steel mixers offer a 5 Star WELS rating providing the perfect balance of flow rate and efficiency.

#### **COLOUR AND PROTECTION**

A special PVD coat