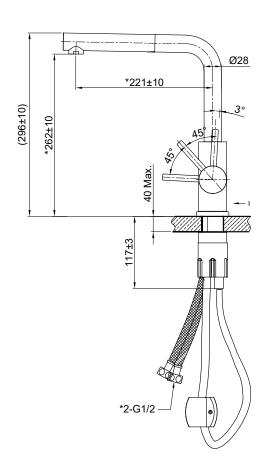

# Specifications, Dimensions and Installation

| FEATURES                      |                              |
|-------------------------------|------------------------------|
| Style                         | Squareline, Pull-Out         |
| Tap Swivel Range              | 180°                         |
| Cartridge Size (mm)           | 35                           |
| WELS Star Rating              | 5                            |
| Flow Rate (Litres Per Minute) | 5                            |
| Body Diameter (mm)            | 45                           |
| Spout Reach (mm)              | 221                          |
| Mixer Height (mm)             | 296                          |
| Material                      | 304 Grade Stainless Steel    |
| Finish                        | Gun Metal                    |
| INSTALLATION                  |                              |
| Cut-Out (mm)                  | Ø 35                         |
| Minimum Operating Pressure    | 150kPa                       |
| Minimum Operating Temperature | 1°                           |
| Maximum Operating Pressure    | 500kPa                       |
| Maximum Operating Temperature | 70°                          |
| DIMENSIONS (PACKED)           |                              |
| Width x Height x Depth (mm)   | 490 x 80 x 318               |
| Gross Weight (kg)             | 2.9                          |
| DIMENSIONS (PRODUCT)          |                              |
| Width x Height x Depth (mm)   | 94 x 296 x 264               |
| Net Weight (kg)               | 2.6                          |
| WARRANTY                      |                              |
| Parts & Labour                | 5 Years*                     |
| Cartridge                     | 10 Years (Replacement Only*) |