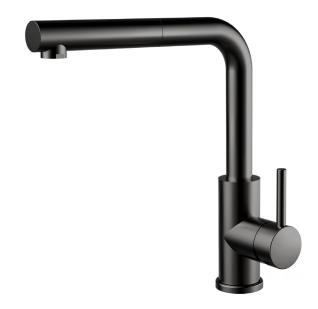

## Squareline Pull-Out Mixer

Stainless Steel | 35mm Cartridge | Gun Metal Finish

#### PULL-OUT SHOWER HEAD

ACTION

STAR WELS

PRODUCT FEATURES