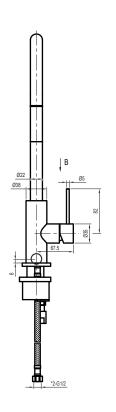

# Specifications, Dimensions and Installation

| FEATURES                      |                              |
|-------------------------------|------------------------------|
| Style                         | Gooseneck, Pull-Out          |
| Tap Swivel Range              | 180°                         |
| Cartridge Size (mm)           | 25                           |
| WELS Star Rating              | 5                            |
| Flow Rate (Litres Per Minute) | 5.5                          |
| Body Diameter (mm)            | 38                           |
| Spout Reach (mm)              | 200                          |
| Mixer Height (mm)             | 425                          |
| Material                      | 304 Grade Stainless Steel    |
| Finish                        | Matte Black                  |
| INSTALLATION                  |                              |
| Cut-Out (mm)                  | Ø 35                         |
| Minimum Operating Pressure    | 150kPa                       |
| Minimum Operating Temperature | 1°                           |
| Maximum Operating Pressure    | 500kPa                       |
| Maximum Operating Temperature | 70°                          |
| DIMENSIONS (PACKED)           |                              |
| Width x Height x Depth (mm)   | 520 x 86 x 335               |
| Gross Weight (kg)             | 2.9                          |
| DIMENSIONS (PRODUCT)          |                              |
| Width x Height x Depth (mm)   | 87.5 x 425 x 230             |
| Net Weight (kg)               | 2.6                          |
| WARRANTY                      |                              |
| Parts & Labour                | 5 Years*                     |
| Cartridge                     | 10 Years (Replacement Only*) |