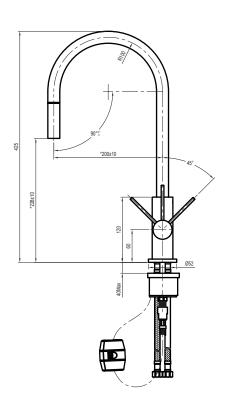

# Specifications, Dimensions and Installation

| FEATURES                      |                              |
|-------------------------------|------------------------------|
| Style                         | Gooseneck, Pull-Out          |
| Tap Swivel Range              | 180°                         |
| Cartridge Size (mm)           | 25                           |
| WELS Star Rating              | 5                            |
| Flow Rate (Litres Per Minute) | 5.5                          |
| Body Diameter (mm)            | 38                           |
| Spout Reach (mm)              | 200                          |
| Mixer Height (mm)             | 425                          |
| Material                      | 304 Grade Stainless Steel    |
| Finish                        | Matte Black                  |
| INSTALLATION                  |                              |
| Cut-Out (mm)                  | Ø 35                         |
| Minimum Operating Pressure    | 150kPa                       |
| Minimum Operating Temperature | 1°                           |
| Maximum Operating Pressure    | 500kPa                       |
| Maximum Operating Temperature | 70°                          |
| DIMENSIONS (PACKED)           |                              |
| Width x Height x Depth (mm)   | 520 x 86 x 335               |
| Gross Weight (kg)             | 2.9                          |
| DIMENSIONS (PRODUCT)          |                              |
| Width x Height x Depth (mm)   | 87.5 x 425 x 230             |
| Net Weight (kg)               | 2.6                          |
| WARRANTY                      |                              |
| Parts & Labour                | 5 Years*                     |
| Cartridge                     | 10 Years (Replacement Only*) |