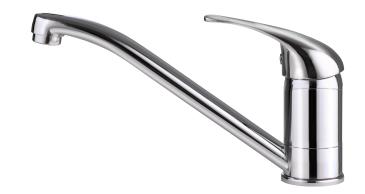

## Flick Swivel Mixer

40mm Cartridge | Chrome Finish

| FEATURES                      |                              |
|-------------------------------|------------------------------|
| Style                         | Swivel                       |
| Tap Swivel Range              | 360°                         |
| Cartridge Size (mm)           | Ø 40                         |
| WELS Star Rating              | 4                            |
| Flow Rate (Litres Per Minute) | 6.5                          |
| Body Diameter (mm)            | Ø 53.5                       |
| Spout Reach (mm)              | 228                          |
| Mixer Height (mm)             | 145                          |
| Material                      | DZR Brass                    |
| Finish                        | Chrome                       |
| INSTALLATION                  |                              |
| Cut-Out (mm)                  | Ø 35                         |
| Minimum Operating Pressure    | 150kPa                       |
| Minimum Operating Temperature | 1°                           |
| Maximum Operating Pressure    | 500kPa                       |
| Maximum Operating Temperature | 70°                          |
| DIMENSIONS (PACKED)           |                              |
| Width x Height x Depth (mm)   | 335 x 57 x 150               |
| Gross Weight (kg)             | 3                            |
| DIMENSIONS (PRODUCT)          |                              |
| Width x Height x Depth (mm)   | 53.5 x 145 x 250             |
| Net Weight (kg)               | 2.5                          |
| WARRANTY                      |                              |
| Parts & Labour                | 1 Year*                      |
| Cartridge                     | 10 Years (Replacement Only*) |