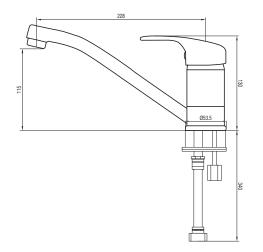

## Flick Swivel Mixer

40mm Cartridge | Chrome Finish

| FEATURES                      |                              |
|-------------------------------|------------------------------|
| Style                         | Swivel                       |
| Tap Swivel Range              | 360°                         |
| Cartridge Size (mm)           | Ø 40                         |
| WELS Star Rating              | 4                            |
| Flow Rate (Litres Per Minute) | 6.5                          |
| Body Diameter (mm)            | Ø 53.5                       |
| Spout Reach (mm)              | 228                          |
| Mixer Height (mm)             | 145                          |
| Material                      | DZR Brass                    |
| Finish                        | Chrome                       |
| INSTALLATION                  |                              |
| Cut-Out (mm)                  | Ø 35                         |
| Minimum Operating Pressure    | 150kPa                       |
| Minimum Operating Temperature | 1°                           |
| Maximum Operating Pressure    | 500kPa                       |
| Maximum Operating Temperature | 70°                          |
| DIMENSIONS (PACKED)           |                              |
| Width x Height x Depth (mm)   | 335 x 57 x 150               |
| Gross Weight (kg)             | 3                            |
| DIMENSIONS (PRODUCT)          |                              |
| Width x Height x Depth (mm)   | 53.5 x 145 x 250             |
| Net Weight (kg)               | 2.5                          |
| WARRANTY                      |                              |
| Parts & Labour                | 1 Year*                      |
| Cartridge                     | 10 Years (Replacement Only*) |