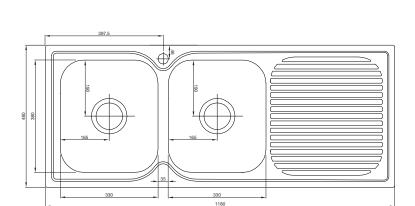

## Double Bowl with Drainer Inset Sink

Stainless Steel | Right Hand Drainer

| FEATURES                    |                                         |
|-----------------------------|-----------------------------------------|
| Corner Radius (mm)          | 80                                      |
| No. of Waste Outlets        | 2                                       |
| Drainer                     | Right Hand Side                         |
| Material                    | 304 Grade / 0.8mm Thick Stainless Steel |
| Finish                      | Stainless Steel                         |
| INSTALLATION                |                                         |
| Installation Type           | Topmount                                |
| Cut-Out: Width x Depth (mm) | 1160 x 460                              |
| Cabinet Base (mm)           | 800                                     |
| DIMENSIONS (PACKED)         |                                         |
| Width x Height x Depth (mm) | 1235 x 220 x 535                        |
| Gross Weight (kg)           | 8.1                                     |
| DIMENSIONS (PRODUCT)        |                                         |
| Width x Height x Depth (mm) | 1180 x 180 x 480                        |
| Net Weight (kg)             | 5.6                                     |
| DIMENSIONS (BOWL)           |                                         |
| Width x Height x Depth (mm) | 330 x 180 x 380                         |
| WARRANTY                    |                                         |
| Parts & Labour              | 1 Year*                                 |
| Replacement                 | 10 Years*                               |