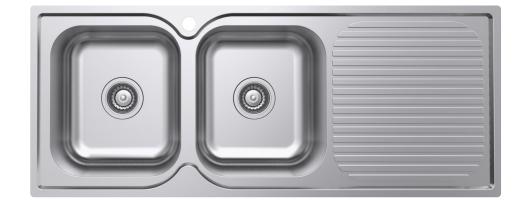

## Double Bowl with Drainer Inset Sink

Stainless Steel | Right Hand Drainer

| FEATURES                    |                                         |
|-----------------------------|-----------------------------------------|
| Corner Radius (mm)          | 80                                      |
| No. of Waste Outlets        | 2                                       |
| Drainer                     | Right Hand Side                         |
| Material                    | 304 Grade / 0.8mm Thick Stainless Steel |
| Finish                      | Stainless Steel                         |
| INSTALLATION                |                                         |
| Installation Type           | Topmount                                |
| Cut-Out: Width x Depth (mm) | 1160 x 460                              |
| Cabinet Base (mm)           | 800                                     |
| DIMENSIONS (PACKED)         |                                         |
| Width x Height x Depth (mm) | 1235 x 220 x 535                        |
| Gross Weight (kg)           | 8.1                                     |
| DIMENSIONS (PRODUCT)        |                                         |
| Width x Height x Depth (mm) | 1180 x 180 x 480                        |
| Net Weight (kg)             | 5.6                                     |
| DIMENSIONS (BOWL)           |                                         |
| Width x Height x Depth (mm) | 330 x 180 x 380                         |
| WARRANTY                    |                                         |
| Parts & Labour              | 1 Year*                                 |
| Replacement                 | 10 Years*                               |