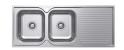

## Double Bowl with Drainer Inset Sink

Stainless Steel | Right Hand Drainer

| FEATURES                    |                                         |
|-----------------------------|-----------------------------------------|
| Corner Radius (mm)          | 80                                      |
| No. of Waste Outlets        | 2                                       |
| Drainer                     | Right Hand Side                         |
| Material                    | 304 Grade / 0.8mm Thick Stainless Steel |
| Finish                      | Stainless Steel                         |
| INSTALLATION                |                                         |
| Installation Type           | Topmount                                |
| Cut-Out: Width x Depth (mm) | 1160 x 460                              |
| Cabinet Base (mm)           | 800                                     |
| DIMENSIONS (PACKED)         |                                         |
| Width x Height x Depth (mm) | 1235 x 220 x 535                        |
| Gross Weight (kg)           | 8.1                                     |
| DIMENSIONS (PRODUCT)        |                                         |
| Width x Height x Depth (mm) | 1180 x 180 x 480                        |
| Net Weight (kg)             | 5.6                                     |
| DIMENSIONS (BOWL)           |                                         |
| Width x Height x Depth (mm) | 330 x 180 x 380                         |
| WARRANTY                    |                                         |
| Parts & Labour              | 1 Year*                                 |
| Replacement                 | 10 Years*                               |

## COLOURS

Stainless Steel: BDST1121XR