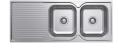

BDST1121XL

## Double Bowl with Drainer Inset Sink

Stainless Steel | Left Hand Drainer

| FEATURES                    |                                         |
|-----------------------------|-----------------------------------------|
| Corner Radius (mm)          | 80                                      |
| No. of Waste Outlets        | 2                                       |
| Drainer                     | Left Hand Side                          |
| Material                    | 304 Grade / 0.8mm Thick Stainless Steel |
| Finish                      | Stainless Steel                         |
| INSTALLATION                |                                         |
| Installation Type           | Topmount                                |
| Cut-Out: Width x Depth (mm) | 1160 x 460                              |
| Cabinet Base (mm)           | 800                                     |
| DIMENSIONS (PACKED)         |                                         |
| Width x Height x Depth (mm) | 1235 x 220 x 535                        |
| Gross Weight (kg)           | 8.1                                     |
| DIMENSIONS (PRODUCT)        |                                         |
| Width x Height x Depth (mm) | 1180 x 180 x 480                        |
| Net Weight (kg)             | 5.6                                     |
| DIMENSIONS (BOWL)           |                                         |
| Width x Height x Depth (mm) | 330 x 180 x 380                         |
| WARRANTY                    |                                         |
| Parts & Labour              | 1 Year*                                 |
| Replacement                 | 10 Years*                               |