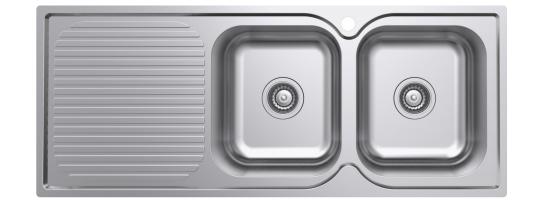

## Double Bowl with Drainer Inset Sink

Stainless Steel | Left Hand Drainer

| FEATURES                    |                                         |
|-----------------------------|-----------------------------------------|
| Corner Radius (mm)          | 80                                      |
| No. of Waste Outlets        | 2                                       |
| Drainer                     | Left Hand Side                          |
| Material                    | 304 Grade / 0.8mm Thick Stainless Steel |
| Finish                      | Stainless Steel                         |
| INSTALLATION                |                                         |
| Installation Type           | Topmount                                |
| Cut-Out: Width x Depth (mm) | 1160 x 460                              |
| Cabinet Base (mm)           | 800                                     |
| DIMENSIONS (PACKED)         |                                         |
| Width x Height x Depth (mm) | 1235 x 220 x 535                        |
| Gross Weight (kg)           | 8.1                                     |
| DIMENSIONS (PRODUCT)        |                                         |
| Width x Height x Depth (mm) | 1180 x 180 x 480                        |
| Net Weight (kg)             | 5.6                                     |
| DIMENSIONS (BOWL)           |                                         |
| Width x Height x Depth (mm) | 330 x 180 x 380                         |
| WARRANTY                    |                                         |
| Parts & Labour              | 1 Year*                                 |
| Replacement                 | 10 Years*                               |

## COLOURS

Stainless Steel: BDST1121XL

Product and cut-out dimensions are to be used as a guide only. Please refer to actual product before installing, or refer to the instruction manual or website for full instructions