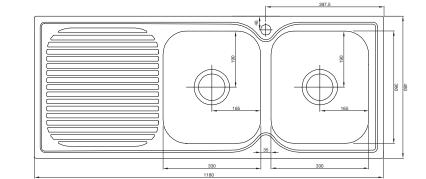

## Double Bowl with Drainer Inset Sink

Stainless Steel | Left Hand Drainer

| FEATURES                    |                                         |
|-----------------------------|-----------------------------------------|
| Corner Radius (mm)          | 80                                      |
| No. of Waste Outlets        | 2                                       |
| Drainer                     | Left Hand Side                          |
| Material                    | 304 Grade / 0.8mm Thick Stainless Steel |
| Finish                      | Stainless Steel                         |
| INSTALLATION                |                                         |
| Installation Type           | Topmount                                |
| Cut-Out: Width x Depth (mm) | 1160 x 460                              |
| Cabinet Base (mm)           | 800                                     |
| DIMENSIONS (PACKED)         |                                         |
| Width x Height x Depth (mm) | 1235 x 220 x 535                        |
| Gross Weight (kg)           | 8.1                                     |
| DIMENSIONS (PRODUCT)        |                                         |
| Width x Height x Depth (mm) | 1180 x 180 x 480                        |
| Net Weight (kg)             | 5.6                                     |
| DIMENSIONS (BOWL)           |                                         |
| Width x Height x Depth (mm) | 330 x 180 x 380                         |
| WARRANTY                    |                                         |
| Parts & Labour              | 1 Year*                                 |
| Replacement                 | 10 Years*                               |

## COLOURS

Stainless Steel: BDST1121XL

Product and cut-out dimensions are to be used as a guide only. Please refer to actual product before installing, or refer to the instruction manual or website for full instructions