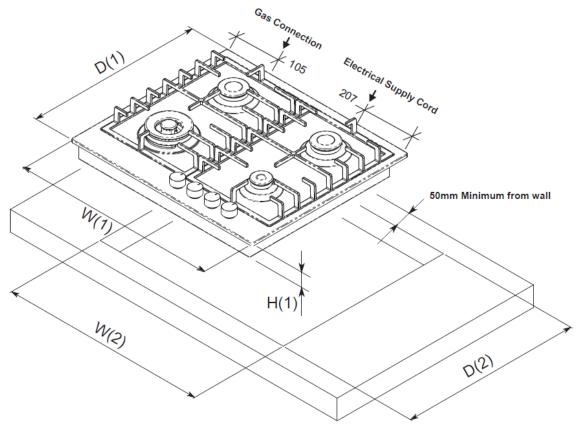

## **Specifications, Dimensions and Installation**

Product dimensions 55mm (H1), 590mm (W1), 510mm (D1) Cut out dimensions 560mm (W2), 480mm (D2)