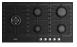

# 60cm Black Enamel Gas Cooktop

4 Burner with Premium Cast Iron Trivets

#### **Premium Black Enamel**

High grade scratch black enamel made from a process that bakes the enamel at over 800°C making it highly resistant to scratches and easy to clean

#### 4 Burners with Front Left Wok

Italian made burners including a 14.9MJ double crown wok burner provide precise control and even heat distribution; perfect for a variety of foods

#### **Cast Iron Trivets**

Heavy duty cast iron trivets provide a stable cooking surface so pans can easily move across the burners. Includes a cast iron wok trivet

### **Easy to Use Controls**

Easy to access front controls include one-hand electronic ignition via each control knob