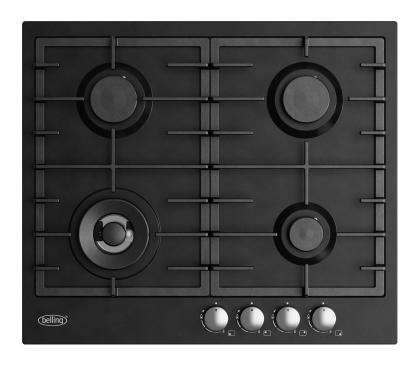

# 60cm Black Enamel Gas Cooktop

4 Burner with Premium Cast Iron Trivets

#### **Premium Black Enamel**

High grade scratch black enamel made from a process that bakes the enamel at over 800°C making it highly resistant to scratches and easy to clean

#### 4 Burners with Front Left Wok

Italian made burners including a 14.9MJ double crown wok burner provide precise control and even heat distribution; perfect for a variety of foods

#### **Cast Iron Trivets**

Heavy duty cast iron trivets provide a stable cooking surface so pans can easily move across the burners. Includes a cast iron wok trivet

### **Easy to Use Controls**

Easy to access front controls include one-hand electronic ignition via each control knob