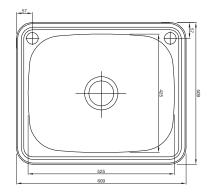

## 600mm Laundry Trough

Stainless Steel

| FEATURES                    |                                         |
|-----------------------------|-----------------------------------------|
| Corner Radius (mm)          | 115                                     |
| No. of Waste Outlets        | 1                                       |
| Drainer                     | N/A                                     |
| Material                    | 304 Grade / 0.8mm Thick Stainless Steel |
| Finish                      | Stainless Steel                         |
| ACCESSORIES                 |                                         |
| Bypass Kit                  | Included                                |
| INSTALLATION                |                                         |
| Installation Type           | Topmount                                |
| Cut-Out: Width x Depth (mm) | 580 x 480                               |
| Cabinet Base (mm)           | 700                                     |
| DIMENSIONS (PACKED)         |                                         |
| Width x Height x Depth (mm) | 665 x 285 x 565                         |
| Gross Weight (kg)           | 5.3                                     |
| DIMENSIONS (PRODUCT)        |                                         |
| Width x Height x Depth (mm) | 609 x 250 x 509                         |
| Net Weight (kg)             | 3.3                                     |
| DIMENSIONS (BOWL)           |                                         |
| Width x Height x Depth (mm) | 525 x 250 x 425                         |
| WARRANTY                    |                                         |
| Parts & Labour              | 1 Year*                                 |
| Replacement                 | 10 Years*                               |