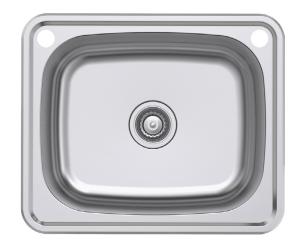

## 600mm Laundry Trough

Stainless Steel

| FEATURES                    |                                         |
|-----------------------------|-----------------------------------------|
| Corner Radius (mm)          | 115                                     |
| No. of Waste Outlets        | 1                                       |
| Drainer                     | N/A                                     |
| Material                    | 304 Grade / 0.8mm Thick Stainless Steel |
| Finish                      | Stainless Steel                         |
| ACCESSORIES                 |                                         |
| Bypass Kit                  | Included                                |
| INSTALLATION                |                                         |
| Installation Type           | Topmount                                |
| Cut-Out: Width x Depth (mm) | 580 x 480                               |
| Cabinet Base (mm)           | 700                                     |
| DIMENSIONS (PACKED)         |                                         |
| Width x Height x Depth (mm) | 665 x 285 x 565                         |
| Gross Weight (kg)           | 5.3                                     |
| DIMENSIONS (PRODUCT)        |                                         |
| Width x Height x Depth (mm) | 609 x 250 x 509                         |
| Net Weight (kg)             | 3.3                                     |
| DIMENSIONS (BOWL)           |                                         |
| Width x Height x Depth (mm) | 525 x 250 x 425                         |
| WARRANTY                    |                                         |
| Parts & Labour              | 1 Year*                                 |
| Replacement                 | 10 Years*                               |