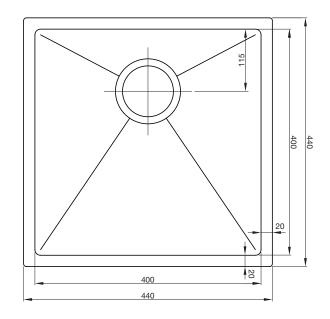

# Specifications, Dimensions and Installation

| Corner Radius (mm)         10           No. of Waste Outlets         1           Hidden Overflow         Yes           Drainer         No           Material         304 Grade / 1.2mm Thick Stainless Steel           Finish         Stainless Steel           ACCESSORIES         Optional           Chopping Board         Optional           Rollermat         Optional           INSTALLATION         Topmount / Flushmount / Undermount           Cut-Out         Refer to Template           Cabinet Base (mm)         500 min.           DIMENSIONS (PACKED)         Width x Height x Depth (mm)         495 x 265 x 495           Gross Weight (kg)         7.4           DIMENSIONS (PRODUCT)         Width x Height x Depth (mm)         440 x 210 x 440 | FEATURES                    |                                         |
|---------------------------------------------------------------------------------------------------------------------------------------------------------------------------------------------------------------------------------------------------------------------------------------------------------------------------------------------------------------------------------------------------------------------------------------------------------------------------------------------------------------------------------------------------------------------------------------------------------------------------------------------------------------------------------------------------------------------------------------------------------------------|-----------------------------|-----------------------------------------|
| No. of Waste Outlets         1           Hidden Overflow         Yes           Drainer         No           Material         304 Grade / 1.2mm Thick Stainless Steel           Finish         Stainless Steel           ACCESSORIES         Optional           Chopping Board         Optional           Rollermat         Optional           INSTALLATION         Topmount / Flushmount / Undermount           Cut-Out         Refer to Template           Cabinet Base (mm)         500 min.           DIMENSIONS (PACKED)         Width x Height x Depth (mm)         495 x 265 x 495           Gross Weight (kg)         7.4           DIMENSIONS (PRODUCT)         Width x Height x Depth (mm)         440 x 210 x 440                                         |                             |                                         |
| Hidden Overflow         Yes           Drainer         No           Material         304 Grade / 1.2mm Thick Stainless Steel           Finish         Stainless Steel           ACCESSORIES         Optional           Chopping Board         Optional           Rollermat         Optional           INSTALLATION         Topmount / Flushmount / Undermount           Cut-Out         Refer to Template           Cabinet Base (mm)         500 min.           DIMENSIONS (PACKED)         Width x Height x Depth (mm)         495 x 265 x 495           Gross Weight (kg)         7.4           DIMENSIONS (PRODUCT)         Width x Height x Depth (mm)         440 x 210 x 440                                                                                  | ,                           | · ·                                     |
| Drainer  Material  Material  304 Grade / 1.2mm Thick Stainless Steel  Finish  ACCESSORIES  Chopping Board  Rollermat  INSTALLATION  Installation Type  Topmount / Flushmount / Undermount  Cut-Out  Refer to Template  Cabinet Base (mm)  DIMENSIONS (PACKED)  Width x Height x Depth (mm)  Gross Weight (kg)  Tomount / Flushmount / Undermount  700 min.  495 x 265 x 495  7.4  DIMENSIONS (PRODUCT)  Width x Height x Depth (mm)  440 x 210 x 440                                                                                                                                                                                                                                                                                                                |                             |                                         |
| Material 304 Grade / 1.2mm Thick Stainless Steel  Finish Stainless Steel  ACCESSORIES Chopping Board Optional  Rollermat Optional  INSTALLATION Installation Type Topmount / Flushmount / Undermount  Cut-Out Refer to Template  Cabinet Base (mm) 500 min.  DIMENSIONS (PACKED)  Width x Height x Depth (mm) 495 x 265 x 495  Gross Weight (kg) 7.4  DIMENSIONS (PRODUCT)  Width x Height x Depth (mm) 440 x 210 x 440                                                                                                                                                                                                                                                                                                                                             | Hidden Overflow             | Yes                                     |
| Finish  ACCESSORIES Chopping Board Optional Rollermat Optional INSTALLATION Installation Type Topmount / Flushmount / Undermount Cut-Out Refer to Template Cabinet Base (mm) DIMENSIONS (PACKED) Width x Height x Depth (mm) Gross Weight (kg) T.4 DIMENSIONS (PRODUCT) Width x Height x Depth (mm) Width x Height x Depth (mm) 440 x 210 x 440                                                                                                                                                                                                                                                                                                                                                                                                                     | Drainer                     | No                                      |
| ACCESSORIES Chopping Board Optional Rollermat Optional INSTALLATION Installation Type Topmount / Flushmount / Undermount Cut-Out Refer to Template Cabinet Base (mm) DIMENSIONS (PACKED) Width x Height x Depth (mm) Gross Weight (kg) T.4 DIMENSIONS (PRODUCT) Width x Height x Depth (mm)  Width x Height x Depth (mm) 440 x 210 x 440                                                                                                                                                                                                                                                                                                                                                                                                                            | Material                    | 304 Grade / 1.2mm Thick Stainless Steel |
| Chopping Board Optional  Rollermat Optional  INSTALLATION  Installation Type Topmount / Flushmount / Undermount  Cut-Out Refer to Template  Cabinet Base (mm) 500 min.  DIMENSIONS (PACKED)  Width x Height x Depth (mm) 495 x 265 x 495  Gross Weight (kg) 7.4  DIMENSIONS (PRODUCT)  Width x Height x Depth (mm) 440 x 210 x 440                                                                                                                                                                                                                                                                                                                                                                                                                                  | Finish                      | Stainless Steel                         |
| Rollermat  INSTALLATION  Installation Type  Cut-Out  Cabinet Base (mm)  DIMENSIONS (PACKED)  Width x Height x Depth (mm)  DIMENSIONS (PRODUCT)  Width x Height x Depth (mm)  Width x Height x Depth (mm)  A40 x 210 x 440                                                                                                                                                                                                                                                                                                                                                                                                                                                                                                                                           | ACCESSORIES                 |                                         |
| INSTALLATION Installation Type Topmount / Flushmount / Undermount Cut-Out Refer to Template Cabinet Base (mm) 500 min.  DIMENSIONS (PACKED) Width x Height x Depth (mm) 495 x 265 x 495 Gross Weight (kg) 7.4  DIMENSIONS (PRODUCT) Width x Height x Depth (mm) 440 x 210 x 440                                                                                                                                                                                                                                                                                                                                                                                                                                                                                     | Chopping Board              | Optional                                |
| Installation Type                                                                                                                                                                                                                                                                                                                                                                                                                                                                                                                                                                                                                                                                                                                                                   | Rollermat                   | Optional                                |
| Cut-Out         Refer to Template           Cabinet Base (mm)         500 min.           DIMENSIONS (PACKED)         495 x 265 x 495           Width x Height x Depth (mm)         7.4           DIMENSIONS (PRODUCT)         440 x 210 x 440                                                                                                                                                                                                                                                                                                                                                                                                                                                                                                                       | INSTALLATION                |                                         |
| Cabinet Base (mm)       500 min.         DIMENSIONS (PACKED)       495 x 265 x 495         Width x Height x Depth (mm)       7.4         DIMENSIONS (PRODUCT)       440 x 210 x 440                                                                                                                                                                                                                                                                                                                                                                                                                                                                                                                                                                                 | Installation Type           | Topmount / Flushmount / Undermount      |
| DIMENSIONS (PACKED)           Width x Height x Depth (mm)         495 x 265 x 495           Gross Weight (kg)         7.4           DIMENSIONS (PRODUCT)         Width x Height x Depth (mm)           440 x 210 x 440                                                                                                                                                                                                                                                                                                                                                                                                                                                                                                                                              | Cut-Out                     | Refer to Template                       |
| Width x Height x Depth (mm)       495 x 265 x 495         Gross Weight (kg)       7.4         DIMENSIONS (PRODUCT)       440 x 210 x 440         Width x Height x Depth (mm)       440 x 210 x 440                                                                                                                                                                                                                                                                                                                                                                                                                                                                                                                                                                  | Cabinet Base (mm)           | 500 min.                                |
| Gross Weight (kg)         7.4           DIMENSIONS (PRODUCT)         440 x 210 x 440           Width x Height x Depth (mm)         440 x 210 x 440                                                                                                                                                                                                                                                                                                                                                                                                                                                                                                                                                                                                                  | DIMENSIONS (PACKED)         |                                         |
| DIMENSIONS (PRODUCT) Width x Height x Depth (mm) 440 x 210 x 440                                                                                                                                                                                                                                                                                                                                                                                                                                                                                                                                                                                                                                                                                                    | Width x Height x Depth (mm) | 495 x 265 x 495                         |
| Width x Height x Depth (mm) 440 x 210 x 440                                                                                                                                                                                                                                                                                                                                                                                                                                                                                                                                                                                                                                                                                                                         | Gross Weight (kg)           | 7.4                                     |
|                                                                                                                                                                                                                                                                                                                                                                                                                                                                                                                                                                                                                                                                                                                                                                     | DIMENSIONS (PRODUCT)        |                                         |
| Net Weight (kg) 4.7                                                                                                                                                                                                                                                                                                                                                                                                                                                                                                                                                                                                                                                                                                                                                 | Width x Height x Depth (mm) | 440 x 210 x 440                         |
|                                                                                                                                                                                                                                                                                                                                                                                                                                                                                                                                                                                                                                                                                                                                                                     | Net Weight (kg)             | 4.7                                     |
| DIMENSIONS (BOWL)                                                                                                                                                                                                                                                                                                                                                                                                                                                                                                                                                                                                                                                                                                                                                   | DIMENSIONS (BOWL)           |                                         |
| Width x Height x Depth (mm) 400 x 200 x 400                                                                                                                                                                                                                                                                                                                                                                                                                                                                                                                                                                                                                                                                                                                         | Width x Height x Depth (mm) | 400 x 200 x 400                         |
| WARRANTY                                                                                                                                                                                                                                                                                                                                                                                                                                                                                                                                                                                                                                                                                                                                                            | WARRANTY                    |                                         |
| Parts & Labour 1 Year*                                                                                                                                                                                                                                                                                                                                                                                                                                                                                                                                                                                                                                                                                                                                              | Parts & Labour              | 1 Year*                                 |
| Replacement 10 Years*                                                                                                                                                                                                                                                                                                                                                                                                                                                                                                                                                                                                                                                                                                                                               | Replacement                 | 10 Years*                               |