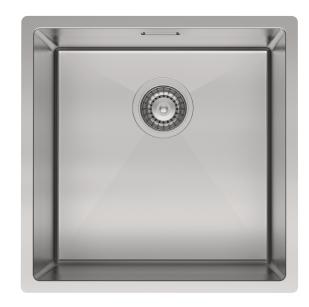

## 400mm Single Bowl Sink

1.2mm Thickness | Stainless Steel

#### THOUGHTFULLY DESIGNED

A rear waste results in less pipe intrusion into the cupboards underneath allowing for more storage space, while a 10mm corner radius and folded drainage points limit build up in the sink to ensure easy cleaning.

CORNER RADIUS