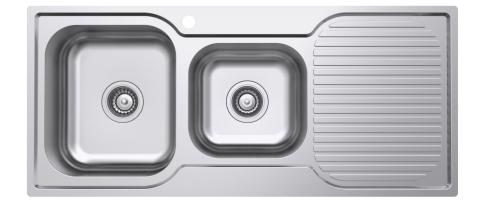

## 1 & 3/4 Bowl with Drainer Inset Sink

Stainless Steel | Right Hand Drainer

| No. of Waste Outlets                   | 80<br>2<br>Right Hand Side              |
|----------------------------------------|-----------------------------------------|
| THE ST TRACTO CALLSTO                  |                                         |
| Drainer                                | Right Hand Side                         |
|                                        |                                         |
| Material                               | 304 Grade / 0.8mm Thick Stainless Steel |
| Finish                                 | Stainless Steel                         |
| INSTALLATION                           |                                         |
| Installation Type                      | Topmount                                |
| Cut-Out: Width x Depth (mm)            | 1060 x 460                              |
| Cabinet Base (mm)                      | 800                                     |
| DIMENSIONS (PACKED)                    |                                         |
| Width x Height x Depth (mm)            | 1135 x 220 x 535                        |
| Gross Weight (kg)                      | 7.4                                     |
| DIMENSIONS (PRODUCT)                   |                                         |
| Width x Height x Depth (mm)            | 1080 x 180 x 480                        |
| Net Weight (kg)                        | 4.9                                     |
| DIMENSIONS (BOWL)                      |                                         |
| Main: Width x Height x Depth (mm)      | 330 x 180 x 380                         |
| Secondary: Width x Height x Depth (mm) | 300 x 170 x 290                         |
| WARRANTY                               |                                         |
| Parts & Labour                         | 1 Year*                                 |
| Replacement                            | 10 Years*                               |