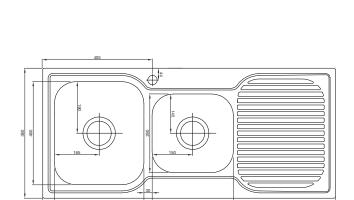

## 1 & 3/4 Bowl with Drainer Inset Sink

Stainless Steel | Right Hand Drainer

| No. of Waste Outlets                   | 80<br>2<br>Right Hand Side              |
|----------------------------------------|-----------------------------------------|
| THE ST TRACTO CALLSTO                  |                                         |
| Drainer                                | Right Hand Side                         |
|                                        |                                         |
| Material                               | 304 Grade / 0.8mm Thick Stainless Steel |
| Finish                                 | Stainless Steel                         |
| INSTALLATION                           |                                         |
| Installation Type                      | Topmount                                |
| Cut-Out: Width x Depth (mm)            | 1060 x 460                              |
| Cabinet Base (mm)                      | 800                                     |
| DIMENSIONS (PACKED)                    |                                         |
| Width x Height x Depth (mm)            | 1135 x 220 x 535                        |
| Gross Weight (kg)                      | 7.4                                     |
| DIMENSIONS (PRODUCT)                   |                                         |
| Width x Height x Depth (mm)            | 1080 x 180 x 480                        |
| Net Weight (kg)                        | 4.9                                     |
| DIMENSIONS (BOWL)                      |                                         |
| Main: Width x Height x Depth (mm)      | 330 x 180 x 380                         |
| Secondary: Width x Height x Depth (mm) | 300 x 170 x 290                         |
| WARRANTY                               |                                         |
| Parts & Labour                         | 1 Year*                                 |
| Replacement                            | 10 Years*                               |