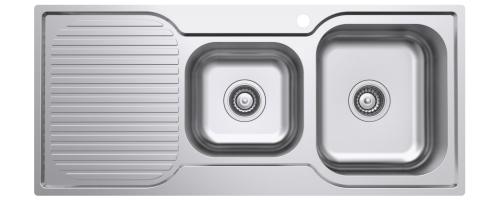

## 1 & 3/4 Bowl with Drainer Inset Sink

Stainless Steel | Left Hand Drainer

| FEATURES                               |                                         |
|----------------------------------------|-----------------------------------------|
| Corner Radius (mm)                     | 80                                      |
| No. of Waste Outlets                   | 2                                       |
| Drainer                                | Left Hand Side                          |
| Material                               | 304 Grade / 0.8mm Thick Stainless Steel |
| Finish                                 | Stainless Steel                         |
| INSTALLATION                           |                                         |
| Installation Type                      | Topmount                                |
| Cut-Out: Width x Depth (mm)            | 1060 x 460                              |
| Cabinet Base (mm)                      | 800                                     |
| DIMENSIONS (PACKED)                    |                                         |
| Width x Height x Depth (mm)            | 1135 x 220 x 535                        |
| Gross Weight (kg)                      | 7.4                                     |
| DIMENSIONS (PRODUCT)                   |                                         |
| Width x Height x Depth (mm)            | 1080 x 180 x 480                        |
| Net Weight (kg)                        | 4.9                                     |
| DIMENSIONS (BOWL)                      |                                         |
| Main: Width x Height x Depth (mm)      | 330 x 180 x 380                         |
| Secondary: Width x Height x Depth (mm) | 300 x 170 x 290                         |
| WARRANTY                               |                                         |
| Parts & Labour                         | 1 Year*                                 |
| Replacement                            | 10 Years*                               |

## COLOURS

Stainless Steel: BDST1021XL

Product and cut-out dimensions are to be used as a guide only. Please refer to actual product before installing, or refer to the instruction manual or website for full instructions