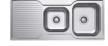

## 1 & 3/4 Bowl with Drainer Inset Sink

Stainless Steel | Left Hand Drainer

| FEATURES                               |                                         |
|----------------------------------------|-----------------------------------------|
| Corner Radius (mm)                     | 80                                      |
| No. of Waste Outlets                   | 2                                       |
| Drainer                                | Left Hand Side                          |
| Material                               | 304 Grade / 0.8mm Thick Stainless Steel |
| Finish                                 | Stainless Steel                         |
| INSTALLATION                           |                                         |
| Installation Type                      | Topmount                                |
| Cut-Out: Width x Depth (mm)            | 1060 x 460                              |
| Cabinet Base (mm)                      | 800                                     |
| DIMENSIONS (PACKED)                    |                                         |
| Width x Height x Depth (mm)            | 1135 x 220 x 535                        |
| Gross Weight (kg)                      | 7.4                                     |
| DIMENSIONS (PRODUCT)                   |                                         |
| Width x Height x Depth (mm)            | 1080 x 180 x 480                        |
| Net Weight (kg)                        | 4.9                                     |
| DIMENSIONS (BOWL)                      |                                         |
| Main: Width x Height x Depth (mm)      | 330 x 180 x 380                         |
| Secondary: Width x Height x Depth (mm) | 300 x 170 x 290                         |
| WARRANTY                               |                                         |
| Parts & Labour                         | 1 Year*                                 |
| Replacement                            | 10 Years*                               |

## COLOURS

Stainless Steel: BDST1021XL

Product and cut-out dimensions are to be used as a guide only. Please refer to actual product before installing, or refer to the instruction manual or website for full instructions