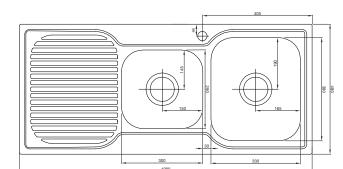

## 1 & 3/4 Bowl with Drainer Inset Sink

Stainless Steel | Left Hand Drainer

| FEATURES                               |                                         |
|----------------------------------------|-----------------------------------------|
| Corner Radius (mm)                     | 80                                      |
| No. of Waste Outlets                   | 2                                       |
| Drainer                                | Left Hand Side                          |
| Material                               | 304 Grade / 0.8mm Thick Stainless Steel |
| Finish                                 | Stainless Steel                         |
| INSTALLATION                           |                                         |
| Installation Type                      | Topmount                                |
| Cut-Out: Width x Depth (mm)            | 1060 x 460                              |
| Cabinet Base (mm)                      | 800                                     |
| DIMENSIONS (PACKED)                    |                                         |
| Width x Height x Depth (mm)            | 1135 x 220 x 535                        |
| Gross Weight (kg)                      | 7.4                                     |
| DIMENSIONS (PRODUCT)                   |                                         |
| Width x Height x Depth (mm)            | 1080 x 180 x 480                        |
| Net Weight (kg)                        | 4.9                                     |
| DIMENSIONS (BOWL)                      |                                         |
| Main: Width x Height x Depth (mm)      | 330 x 180 x 380                         |
| Secondary: Width x Height x Depth (mm) | 300 x 170 x 290                         |
| WARRANTY                               |                                         |
| Parts & Labour                         | 1 Year*                                 |
| Replacement                            | 10 Years*                               |

## COLOURS

Stainless Steel: BDST1021XL

Product and cut-out dimensions are to be used as a guide only. Please refer to actual product before installing, or refer to the instruction manual or website for full instructions