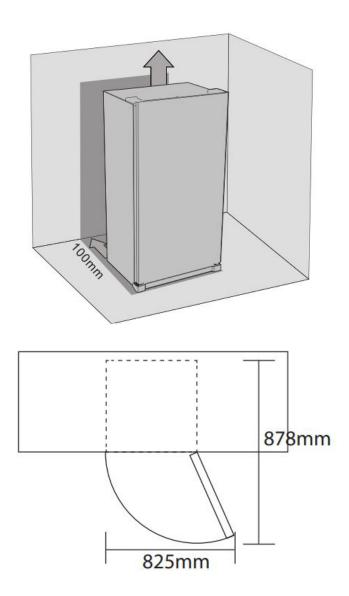

### **Specifications, Dimensions and Installation**

#### BC126BF

| CAPACITY                               |                                |
|----------------------------------------|--------------------------------|
| Usable Net Capacity (L)                | 121                            |
| FEATURES                               |                                |
| Controls                               | Knob                           |
| Door Style                             | Stainless steel                |
| Reversible Door                        | Yes                            |
| Handles                                | Recessed at top and bottom     |
| Interior Light                         | Yes                            |
| INSTALLATION                           |                                |
| Power                                  | 230V                           |
|                                        | 50HZ                           |
|                                        |                                |
| Installation                           | Built under or<br>freestanding |
| Installation<br>DIMENSIONS (W x H x D) |                                |