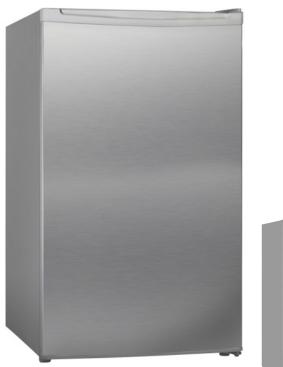

#### **Features & Benefits**

**Design** Clean, timeless and compact for all your refrigeration needs

**121L Capacity** With 121L usable volume, spill-proof safety glass shelves, freezer compartment and vegetable crisper

#### BC126BF

| CAPACITY                               |                                |
|----------------------------------------|--------------------------------|
| Usable Net Capacity (L)                | 121                            |
| FEATURES                               |                                |
| Controls                               | Knob                           |
| Door Style                             | Stainless steel                |
| Reversible Door                        | Yes                            |
| Handles                                | Recessed at top and bottom     |
| Interior Light                         | Yes                            |
| INSTALLATION                           |                                |
| Power                                  | 230V                           |
|                                        | 50HZ                           |
|                                        |                                |
| Installation                           | Built under or<br>freestanding |
| Installation<br>DIMENSIONS (W x H x D) |                                |