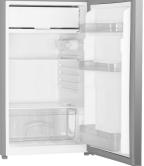

#### **Features & Benefits**

**Design** Clean, timeless and compact for all your refrigeration needs

**121L Capacity** With 121L usable volume, spill-proof safety glass shelves, freezer compartment and vegetable crisper

**Reversible doors** Choose the direction (left or right) your fridge freezer doors swing open to suit your home