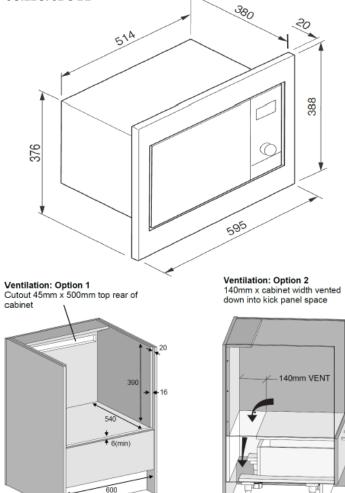

# Specifications, Dimensions and Installation

| OVEN FUNCTIONS                 |                       | INSTALLATION                |                           |
|--------------------------------|-----------------------|-----------------------------|---------------------------|
| Microwave                      | Yes                   | Installation type           | Under-bench or wall u     |
| 30' Quick Start                | Yes                   | Flush fit                   | Yes                       |
| Defrost by Weight              | Yes                   | Electrical connection       | 10A Plug & Lead           |
| Defrost by Time                | Yes                   | Power                       | 220 – 240V / 50Hz         |
| Multi-Stage Cooking            | Yes                   | Rated Input Power           | 1450W                     |
| Speed Cooking                  | Yes                   | Rated Output Power          | 900W                      |
| Automatic Cooking<br>Functions | 8                     | DIMENSIONS (PACKED)         |                           |
| CONTROL PANEL                  |                       | Width x Height x Depth (mm) | 653(w) x 466(h) x 500(    |
| Timer                          | LED                   | Gross weight (kg)           | 20.59kg                   |
| LED colour                     | White                 | DIMENSIONS (PRODUCT)        |                           |
| Control type                   | Rotary knob + buttons | Width x Height x Depth (mm) | 595( w) x 388(h) x 400(   |
| DISPLAY                        |                       | Gross weight (kg)           | 17.95kg                   |
| Time of Day                    | Yes                   | DIMENSIONS (CUT-OUT)        |                           |
| Kitchen Timer                  | Yes                   | Width x Height x Depth (mm) | 600 (w) x 390 (h) x 600mi |
| Remaining Time                 | Yes                   |                             |                           |
| Child Lock                     | Yes                   |                             |                           |
| CAVITY FEATURES                |                       | _                           |                           |
| Actual capacity (litres)       | 28L                   |                             |                           |
| Interior Finish                | Stainless Steel       |                             |                           |
| Glass Turntable                | Yes                   |                             |                           |
| Turntable Diameter (mm)        | 315                   |                             |                           |
| Interior Lighting              | Yes                   |                             |                           |
|                                |                       |                             |                           |
| Door handle                    | Push handle           |                             |                           |