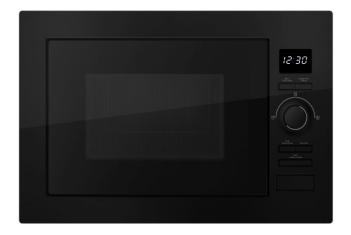

#### **28 LITRE OVEN CAPACITY**

Large capacity for ultimate flexibility. The 28L cavity is large enough for the whole family, and finished in stainless steel for easy cleaning

#### DIGITAL DISPLAY

The white LED digital display features a convenient kitchen timer, as well as displaying the remaining program duration and time of day.

#### **BELLING FAMILY**

Matching finishes to the Belling Design Collection range provides a high-end, stylish look to any kitchen.