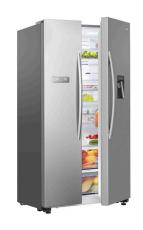

|---------------------------------|--------------------|
| CAPACITY                        |                    |
|                                 | 00.4               |
| Total Gross Capacity (L)        | 624                |
| Freezer Gross Capacity (L)      | 239                |
| Refrigerator Gross Capacity (L) | 385                |
| FEATURES                        |                    |
| Adjustable Front Legs           | Yes                |
| Handle                          | Long bar handle    |
| Temperature Control             | Electronic/display |
| Finish                          | Stainless steel    |
| DIMENSIONS (W x H x D)          |                    |
| Product (mm)                    | 907 x 1780 x 745   |
| Weight (kg)                     | 110                |