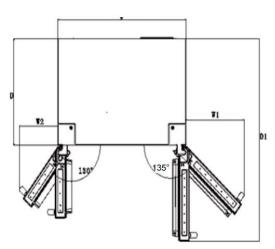

# **Specifications, Dimensions and Installation**

| BC624SSWF                       |                    |
|---------------------------------|--------------------|
| CAPACITY                        |                    |
|                                 | 00.4               |
| Total Gross Capacity (L)        | 624                |
| Freezer Gross Capacity (L)      | 239                |
| Refrigerator Gross Capacity (L) | 385                |
| FEATURES                        |                    |
| Adjustable Front Legs           | Yes                |
| Handle                          | Long bar handle    |
| Temperature Control             | Electronic/display |
| Finish                          | Stainless steel    |
| DIMENSIONS (W x H x D)          |                    |
| Product (mm)                    | 907 x 1780 x 745   |
| Weight (kg)                     | 110                |