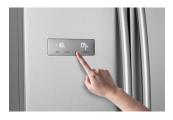

#### **Electronic Touch Control Panel**

Easy access to view fridge settings on the touch control panel with a host of convenient features