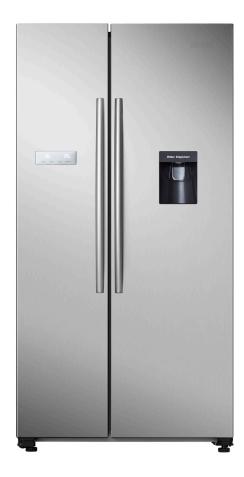

## **Side by Side Stainless Steel Fridge Freezer**

# **Specifications, Dimensions and Installation**

| BC624SSWF                       |                    |
|---------------------------------|--------------------|
| CAPACITY                        |                    |
|                                 | 00.4               |
| Total Gross Capacity (L)        | 624                |
| Freezer Gross Capacity (L)      | 239                |
| Refrigerator Gross Capacity (L) | 385                |
| FEATURES                        |                    |
| Adjustable Front Legs           | Yes                |
| Handle                          | Long bar handle    |
| Temperature Control             | Electronic/display |
| Finish                          | Stainless steel    |
| DIMENSIONS (W x H x D)          |                    |
| Product (mm)                    | 907 x 1780 x 745   |
| Weight (kg)                     | 110                |