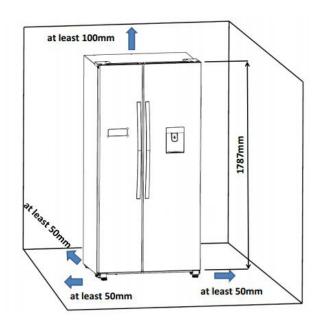

# **Specifications, Dimensions and Installation**

| BC624SSWF                       |                    |
|---------------------------------|--------------------|
| CAPACITY                        |                    |
|                                 | 00.4               |
| Total Gross Capacity (L)        | 624                |
| Freezer Gross Capacity (L)      | 239                |
| Refrigerator Gross Capacity (L) | 385                |
| FEATURES                        |                    |
| Adjustable Front Legs           | Yes                |
| Handle                          | Long bar handle    |
| Temperature Control             | Electronic/display |
| Finish                          | Stainless steel    |
| DIMENSIONS (W x H x D)          |                    |
| Product (mm)                    | 907 x 1780 x 745   |
| Weight (kg)                     | 110                |