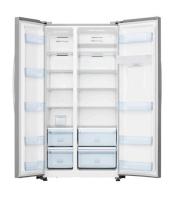

## 624L Capacity

Easy-slide drawers, wide adjustable spill-proof glass shelves, large fruit and vegetable crisper and removable ice-maker