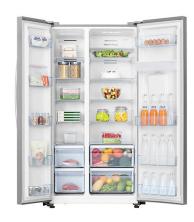

## 624L Capacity

Easy-slide drawers, wide adjustable spill-proof glass shelves, large fruit and vegetable crisper and removable ice-maker