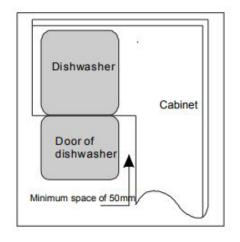

# **Specifications, Dimensions and Installation**

| BDW60IC2                  |                     |
|---------------------------|---------------------|
| FEATURES                  |                     |
| No. of Place Settings     | 14                  |
| Temperature Levels (°)    | 42/45/50/55/60/65   |
| Delay Timer (hrs)         | 3/6/9 delayed start |
| Extra Drying              | Yes                 |
| Rinse Aid Refil Indicator | Yes                 |
| Tablet Function           | Yes                 |
| Child Lock                | Yes                 |
| PROGRAMMES                |                     |
| No. of Programmes         | 6                   |
| Intensive                 | Yes                 |
| Heavy                     | Yes                 |
| Normal                    | Yes                 |
| Rinse                     | Yes                 |
| Rapid                     | Yes                 |
| Soak                      | Yes                 |
| SPECIFICATIONS            |                     |
| Power                     | 220/240v AC         |
|                           | 50hz                |
| Water Pressure            | 0.04 - 1.0mPa       |
| Installation              | Integrated          |
| DIMENSIONS (W x H x D)    |                     |
| Product (mm)              | 598 x 815 x 550     |