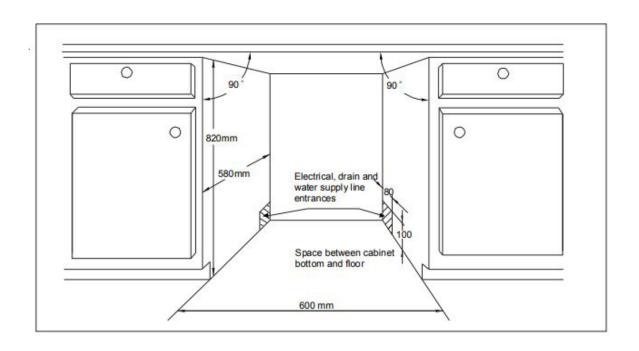

# **Specifications, Dimensions and Installation**

| BDW60IC2                  |                     |
|---------------------------|---------------------|
| FEATURES                  |                     |
| No. of Place Settings     | 14                  |
| Temperature Levels (°)    | 42/45/50/55/60/65   |
| Delay Timer (hrs)         | 3/6/9 delayed start |
| Extra Drying              | Yes                 |
| Rinse Aid Refil Indicator | Yes                 |
| Tablet Function           | Yes                 |
| Child Lock                | Yes                 |
| PROGRAMMES                |                     |
| No. of Programmes         | 6                   |
| Intensive                 | Yes                 |
| Heavy                     | Yes                 |
| Normal                    | Yes                 |
| Rinse                     | Yes                 |
| Rapid                     | Yes                 |
| Soak                      | Yes                 |
| SPECIFICATIONS            |                     |
| Power                     | 220/240v AC         |
|                           | 50hz                |
| Water Pressure            | 0.04 - 1.0mPa       |
| Installation              | Integrated          |
| DIMENSIONS (W x H x D)    |                     |
| Product (mm)              | 598 x 815 x 550     |