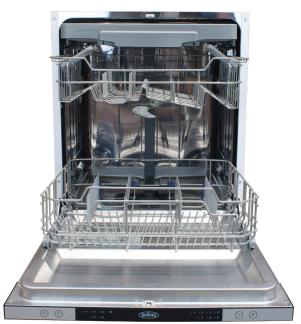

### Design

Stainless steel interior with 14 place settings, adjustable upper basket and electronic controls

#### **6 Functions**

All the functions you could need featuring also rapid, soak and extra drying functions

#### **Additional Features**

Includes child lock, delayed timer, rinse aid refill indicator and tablet function

- 3 Star Energy Rating
- 4 Star Water Rating
- 2 Year Warranty